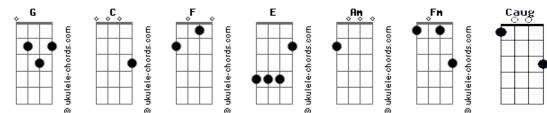

## **Cavetown - Sweet Tooth**

tom:

G С F Feeling sick of myself F С Think I'll try to be someone else E Am Can't be hard to paint a person E F In my head create a version C F C F A parallel Pull my head out the sand C F Try as hard as I can E Am Guess I must be satisfactory F C F E You said you love me exactly the way I am E Am And you know I find it hard to understand E F Pay a visit to the doctor 'cause I have C E Am A sweet tooth for you F C I'm wide awake F Am F C The sugar went straight to my brain E Am F C Feel like a kid, I double tap E Am My chest with my fist F Fm I like you C E Am F Say it back С Say it back C F Never had a cavity F С Never had nobody as sweet as you E Am Smooth around the edges, good as new Acordes G