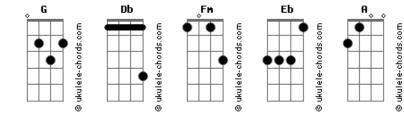

## Cauê Castro - Bright Side

```
Tom: G
                                                      But Life Can Hurt You Sometimes
Intro: Db Fm Eb
                                                      And Maybe It's Hard To Find The Good Side
[Primeira Parte]
                                                              Db Fm Eb
                                                      And If You Try To See The Way I Like
I Always Try To Look
Db Fm Eb Db
             Db Fm Eb Db
                                                             Db Fm Eb Db
                                                      That's Alright
The Bright Side Of Life
                                                      [Terceira Parte]
          Db Fm Eb Db
                                                       Db Fm
Guide My Point Of View To
                                                                        Eb
       Db Fm Eb Db
                                                      I Heard That You're A Mess
Something Good
                                                         Db Fm Eb
                                                      And Don't Know What To Do
                                                      Db Fm Eb
Stay Away From This Feeling
Db Fm Eb Db
[Refrão]
   Db Fm
                   Eb
But Life Can Hurt You Sometimes
Db Fm Eb
                                                      You're Better Than This
And Maybe It's Hard To Find The Good Side
                                                      [Refrão]
      Db Fm Eb
And If You Try To See The Way I Like
Db Fm Eb Db
                                                             Fm
                                                                         Eb
                                                          Db
                                                      But Life Can Hurt You Sometimes
That's Alright
                                                               Db Fm Eb
                                                      And Maybe It's Hard To Find The Good Side
[Segunda Parte]
                                                            Db Fm Eb
                                                      And If You Try To See The Way I Like
Db Fm Eb Db
      Fm
 Db
                   Fb
                                                      That's Alright
I Heard That You're A Mess
   Db Fm Eb
And Don't Know What To Do
                                                          Db Fm
                                                                         Fb
 Db Fm Eb
                                                      But Life Can Hurt You Sometimes
Stay Away From This Feeling
                                                                                 Eb
                                                               Db Fm
                                                      And Maybe It's Hard To Find The Good Side
       Db Fm Eb Db
You're Better Than This
                                                             Db Fm Eb
                                                      And If You Try To See The Way I Like
                                                      DbFmEbDbThat's Alright
[Refrão]
    Db Fm Eb
```