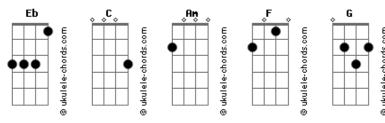

## **Catfish And The Bottlemen - Fallout**

```
Tom: Eb
                                                               We just always
                                             C)
                                                               Seem to just fallout
 (com acordes na forma de
Capostraste na 3º casa
                                                                         Am
                                                               When I'm most in need of it
I pissed you off again
                                                               You just always
So that you'd leave me
                                                                Seem to just callout
                                                               When I'm up for leaving it
Alone in Leeds again
I got my stuff and left
                                                               I'm sorry if I drove
Cause I've got this friend see
                                                               Your matches to my clothes
         F C
                                                               But you know how I can get sometimes
   Am
Who put me up again
                                                               I'm sorry if I drove
But no you still had to call
                                                               Your matches to my clothes
But no you still had to come
                                                                      G
                                                               Woo!
We just always
                                                               You see I
Seem to just fallout
                                                               I was a Test Tube baby
            \mathsf{Am}
When I?m most in need of it
                                                               That's why nobody gets me
          F
                                                               You see I
 Αm
I spent my yesterday
Ducking your calls
                                                               Struggle to sleep at night
                                                               But it?s fine she never lets me
& in fear that things would change
                                                               C
      F C
 Am
                                                               you see I
I tidied up my place
Cause you always told me
                                                               I was a Test Tube baby
                                                               That's why nobody gets me
It got me thinking straight
                                                               You see I
But no you still had to call
                                                               Struggle to sleep at night
But no you still had to come
                                                               But it's fine Mary don't let me
                                                               CFCF
```