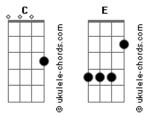

## Tom: C

Obs.: 0 (E )da segunda parte é aquele acorde power lá na sétima casa. Intro: ,base( Em,C ) ( Smog )

When I was seven I told my mother, To take me to the bay and put me on a ship.

Silver swordfish electric, I can feel or dream down here.

## Acordes

Set me free, I don't care, I want to live in a bathysphere. ( E,C ) When I was seven my father said to me, "But you can't swim." And I've never dreamed of the sea again. ( Em,C ) If the water should cut my life, If the water should cut my line, ( E,C ) If the water should cut my mind, Set me free, I don't care, I want to live in a bathysphere.