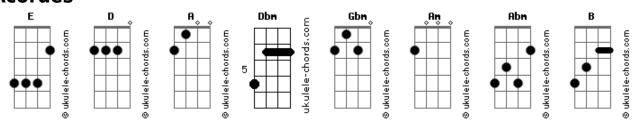

## Casü - Every Time I See You I Cry

```
tom:
Intro: E D E D
Pictures of us
Hanging on the walls of my room
Pictures of us
When we thought that we had a clue
We were wrong
    Dbm
He said "love me like a mother would"
Listen to the song I play
Is it just me or can you feel it too?
I said " I'll love you way more than that"
I'll never make you sad
                            Gbm
With you my life feels like a paradise
Everytime I see you I cry, I just cannot hide
And it's just the way it is
I feel like I'm about to die, something wrong inside
No one loves you like i do
  Ε
The story of us
It's writen in the deep blue sky
The story of us
In the end no no one dies
It feels right
She said "touch me if you're not afraid"
```

```
Listen to the song I play
Is it just me or can you feel it too?
I said "feels like heaven on earth"
I'm feeling kinda numb
With you my life feels like a paradise
Everytime I see you I cry, I just cannot hide
And it's just the way it is
I feel like I'm about to die, something wrong inside
No one loves you like i do
It must be something in the water
I feel in "the blowers daughter"
I can't take my eyes off you
Almost can see your aura
And all it's colors
Don't ever go away
Everytime I see you I cry, I just cannot hide
And it's just the way it is
                         Ghm
I feel like I'm about to die, something wrong inside
No one loves you like i do
Everytime I see you I cry, I just cannot hide
And it's just the way it is
                       Gbm
I feel like I'm about to die, something wrong inside
No one loves you like i do
```

## **Acordes**