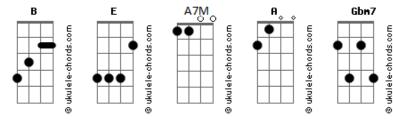

## **Casting Crowns - If We Are The Body**

```
Why is His love not showing them
                                                                                                 there is a way?
                           {A7M are hammered on and off}
Intro: A A A7M A A7M (x4)
      Gbm7
                         Π2
                                                            A traveler is far away from home
It's crowded in worship today
                                                                    B7sus4 B
         B7sus4 B
                              D2
                                        Е
                                                            He sheds his coat
As she slips in
                        trying to fade into the faces
                                                                       D2
                            Ď2
                                                            And quietly sinks into the back row
   Gbm7
The girls teasing laughter is carrying
                                                            The weight of their judgmental glances
                 B7sus4 B
Farther than they know
                                                                          B7sus4 B
                D2 E
                                                            Tells him that his chances
Farther than they know, Lord
                                                                           D2 E
                                                            are better out on the road
(Chorus)
                                                            (Chorus)
But if we are the body
                                                            (Bridge)
                                                                          Gbm7
                                                                                    B7sus4 D2
           Е
                                                                          paid much too high a price
Why aren't His arms
                      reaching?
                                                            Jesus
             Gbm7
Why aren't His hands healing?
                                                            For us to pick and choose who should come
        D2
                                                                          Gbm7 B7sus4
                                                                                           D2
Why aren't His words teaching?
                                                            And we are the bo - - -dy of
                                                                                           Christ
And if we are the body
                                                            (Chorus) x2
        F
                      going?
E
Why aren't His feet
                                                                        Gbm7 {3 measures}
      Gbm7
                                    D2
                                                            Jesus is the way
```