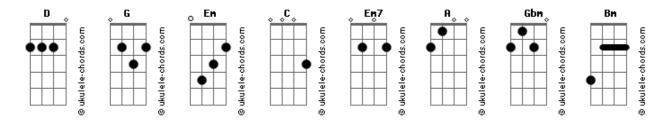

## **Casey Thompson - Wake Up And Love Me**

```
Tom: D
                                                             Pré-Refrão:
Intro:
                                                            This is our chance don't waste it
                                                                               D
                                                             G
                                                            Baby, befold and slip away
Verso 1:
                                                            Refrão:
D
Another night has falling
                                                                      G
                                                            D D
                                                            Wake up and love me
We lost another day
                          D
                                 Fm
                                                            Em7
I'll watch the sunset as it turned away
                                                             Feel when you touch me
D
                                                            Gbm
                                                                  G
A gentle breeze is blowing
                                                            Show me you want me
D
                                                                   Bm A G
But your mind is somewhere else
                                                             I'm all yours tonight
                                  D
                                                               Bm A Em7
G
I'm alone and full of the words you used to say
                                                            Open up your eyes
                                                                               D Em G
Pré-Refrão:
                                                            Wake up and love me
You're here but I'm still lonely
                     D
G
Baby, I can't go on this way
                                                               Em7 G
                                                            D
                                                            Ah , ah , ah
Refrão:
                                                            Pré-Refrão:
D D
         G
Wake up and love me
                                                            So hold me close and kiss me
Em7
          Α
Feel when you touch me
                                                             G
Gbm
      G
                                                            Right now before you miss me
Show me you want me
                                                            D
      Bm A G
                                                            You know we can't go on this way
I'm all yours tonight
  Bm A Em7
                                                            Refrão:
Open up your eyes
                                                                      G
                                                            D D
                     D
                       DG
                                                            Wake up and love me
Wake up and love me
                                                            Fm7
                                                                         Α
                                                            Burn when you touch me
Verso2:
                                                            Gbm
                                                                      G
                                                            Show me you want me
D
I've got the candle burning
                                                               Bm A G D Em
                                                            I'm all yours tonight
D
I've even pour the wine
                                                            D D
                                                                      G
                                                            Wake up and love me
G
This magic moment
                                                             Em7
                                                                       A
                                                            Burn when you touch me
       Em7
Could be yours and mine
                                                            Gbm
                                                                 G
                                                            Show me you want me
It's right here for the taken
                                                                   Bm A G
                                                             I'm all yours tonight
D
                   D
Don't let it passes by
                                                               Bm A Em7
                          Fm7
                                                            Open up your eyes
G
I've waited for you for the longest time
                                                                      (Repete intro)
                                                            Wake up and love me
Acordes
```