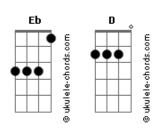

## Casey Edwards - Bury The Light (Feat. Victor Borba)

```
Forsakened, I am awakened
                            tom:
                Dm
                                                               A phoenix's ashes dark divine
                                                               Dm
                                                               Descent in misery
A mood of temptation takes over my mind
                                                               Destiny chasing time
Condemned
                                                               Disappear into the night
Fallen weak on my knees, summon the strength Of mayhem
                                                               Lost shadows left behind
( Dm Bb Dm Gm A )
                                                                      F
                                                               Obsessions pulling me
                 Bh
I am the storm that is approaching
                                                               Fading I've got to take what's mine
Provoking
                                                               Lurking the shadows under veil of night
Black clouds in isolation
                                                               Constellations of blood pirouette
I am reclaimer of my name
                                                               Dancing through the grace of those who stand at my feet
          Dm
Born in flames, I have been blessed, my family crest is a
demon of death
                                                               Dreams of the black throne I keep on repeat
Forsakened, I am awakened
                                                               A derelict dark song from the ashes
              G
A phoenix's ashes dark divine
                                                               The puppermaster congregates all the masses
       F
Descent in misery
                                                               Pulling strings, twisting minds as blades hit
         G
Destiny chasing time
                                                               You want this power, then come try and take it
                                                               Dm
                                                               We are
Inherit the nightmare, surrounded by fate
                                                               Bb
                                                               Beyond the tree
Can't run away
                                                               Cm
                                                               Fire burns
Keep walking the line, between th? light
                                                               Dm
                                                               Secret love
Led astray
                                                                      Dm
                                                               Bloodline yearns
Through vacant halls I won't surrender
                                                               Dark minds
Th? truth revealed in nights of ember
                                                               Bb
                                                               Embrace
                    G
We fight through fire and ice forever
                                                               Crimson joy
Two souls once lost and now they remember
                                                               Does your dim heart
( Dm Bb Dm Gm A )
                                                               Eb
                                                                   D
                                                               Heal or Destroy?
                Bh
                                                               Dm C Bb
I am the storm that is approaching
                                                               Bury the light deep within
Provoking
                                                                   C
                                                                                  Bb
                                                               Cast aside, there's no coming home
Black clouds in isolation
                                                                                 Bb
                                                               We're burning chaos in the wind
I am reclaimer of my name
                                                                                 Bb
                                                               Drifting in the ocean all alone
           Dm
Born in flames, I have been blessed, my family crest is a
demon of death
                                                               [Final] Dm C Bb
```