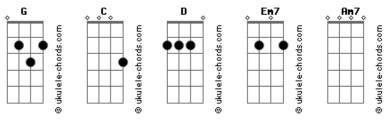

## **Carrie Underwood - Ever Ever After**

```
Tom: G

G
C
Ever Ever After
(D Em7 D)

(verse)
Em7 G D G
G C D

Storybook endings fairytales coming true
Em7 G D G
G C D

Deep down inside we want to believe they still do
Em7 G D G Am7
C D

And a secret is taught, its our favorite part of the story
Em7 G D G

Lets just admit we all want to make it to

(refrão)
G C
Ever ever after
D Em7 G Am7
```

```
If we just don't get it our own way
Ever ever after
D Em7 G
It may only be a wish away
(verse)
Em7 (GCD
       G
Start a new fashion wear your heart on your sleeve
Em7 G D G
Sometimes we reach whats real just by making believe
Em7
Unafraid, unashamed
D G
There is joy to be claimed in this world
Em7 G D
                      G Am7
You even might wind up being glad to be you
(bridge)
```