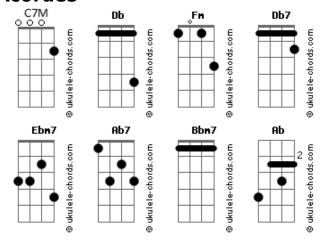

## The Carpenters - This Masquerade

```
Tom: Db
  Intro: Fm Fm Db7 Dm7 G7
      C7 Fm7 Bb7 Fm7 Bb7
Are we really happy
         Fm7
With this lonely game we play
         Db7
                 C7 C7
Looking for right words to say
                 Fm7
Searching but not finding
    Fm7 Bb7
Understanding anyway
    Db7 C7 Fm7
We're lost in this masquerade
Fbm7
              Ab7
                               Db7
                                    Bbm7
Both afraid to say we're just to far away
    Ebm7 Ab7 B- Db7
From being close together from the start
    Dm7 G7 G7 C7M
We tried to talk it over but the words got in the way
Ab G7 C7 C7
We're lost inside this lonely game we play
Thoughts of leaving disappear
    Fm7
Each time i see your eyes
Fm Db7 C7 C7
And no matter how hard i try
```

```
To understand the reasons
      Fm7
                   Bh7
Why we carry on this way
            C7 Fm7 Bb7 Fm7 Bb7
      Db7
We're lost in this masquerade
[instrumental] Fm Fm7 Fm7 Bb7 Fm Db7 C7
              C7 Fm Fm7 Fm7 Bb7 Db7 C7
              Fm Ebm7 Ab7 Db7 Bbm7 Ebm7 Ab7 B- Db7
                   G7
                         G7 C7M
We tried to talk it over but the words got in the way
Ab G7 C7 C7
We're lost inside this lonely game we play
Thoughts of leaving disappear
     Fm7
Each time i see your eyes
             Db7 C7 C7
Fm
And no matter how hard i try
Fm
                Fm7
To understand the reasons
       Fm7
Why we carry on this way
      Db7 C7 Fm Fm
We're lost in this masquerade
      Db7
               C7(#9) Fm
We're lost in this masquerade
[Coda] Fm Fm Db7 Dm7 G7
      C7 Fm7 Bb7 Fm7 Bb7
```

## **Acordes**

D<sub>n</sub>7

Bb7