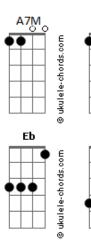

## **Caroline Polachek - Hit Me Where It Hurts**

tom: Dbm A7M E7M I'm feeling like a butterfly trapped inside a plane A7M F7M Maybe there's something going on, I'm not insane A7M E7M If I'm already out of time, then make it worse Dbm7 B Go on and hit me in the heart, hit me where it hurts [Refrão] A7M F7M I'm feeling like a butterfly trapped inside a plane A7M F Maybe there's something going on, I'm not insane A7M F7M If I'm already out of time, then make it worse Dbm7 R Go on and hit me in the heart, hit me where it hurts Go on and hit me in the [Primeira Parte] F Bullseye, dead end Moving target Ab Carousel, carousel Baggage, claim it Promise one day You will hate me Db But right now, just ride it out Ride it out, ride it out [Segunda Parte] Magic carpet Over London F Ab Through the ceiling Watch you dreaming Promise one day You will hate me Dh R But right now, just ride it out Ride it out [Refrão] A7M E7M I'm feeling like a butterfly trapped inside a plane A7M E7M Maybe there's something going on, I'm not insane A7M E7M If I'm already out of time, then make it worse Dbm7 В