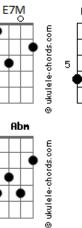

## **Caroline Polachek - Hit Me Where It Hurts**

tom: Dbm A7M E7M I'm feeling like a butterfly trapped inside a plane A7M F7M Maybe there's something going on, I'm not insane A7M E7M If I'm already out of time, then make it worse Dbm7 B Go on and hit me in the heart, hit me where it hurts [Refrão] A7M F7M I'm feeling like a butterfly trapped inside a plane A7M F Maybe there's something going on, I'm not insane A7M F7M If I'm already out of time, then make it worse Dbm7 R Go on and hit me in the heart, hit me where it hurts Go on and hit me in the [Primeira Parte] F Bullseye, dead end Moving target Ab Carousel, carousel Baggage, claim it Promise one day You will hate me Db But right now, just ride it out Ride it out, ride it out [Segunda Parte] Magic carpet Over London F Ab Through the ceiling Watch you dreaming Promise one day You will hate me Dh R But right now, just ride it out Ride it out [Refrão] A7M E7M I'm feeling like a butterfly trapped inside a plane A7M E7M Maybe there's something going on, I'm not insane A7M E7M If I'm already out of time, then make it worse Dbm7 В

## Acordes

Go on and hit me in the heart, hit me where it hurts Go on and hit me in the [Terceira Parte] Blind spot, Achilles' heel Long shot, left field E Ab Vertigo, vertigo High stakes, popped ears Promise one day You will hate me Db But right now, just ride it out Ride it out, ride it out [Ponte] A B Dbm E Do you feel safe? (Hit me where it hurts now) B Dbm7 Dbm Eb F Now that you've found my cure? В Dbm7 Abm I'll be the nurse (Hit me where it hurts now) В Dbm You'll be my number one A7M F7M Hit me where it hurts now Hit me where it hurts E7M A7M Hit me where it hurts now Hit me where it hurts A7M E7M Hit me where it hurts now Hit me where it hurts Dbm7 Hit me where it hurts now [Refrão] A7M F7M I'm feeling like a butterfly trapped inside a plane (Hit me where it hurts) A7M F7M Maybe there's something going on, I'm not insane A7M F7M If I'm already out of time, then make it worse Dbm7 B Go on and hit me in the heart, hit me where it hurts A7M E7M I'm feeling like a butterfly trapped inside a plane Δ7Μ F7M Maybe there's something going on, I'm not insane A7M If I'm already out of time, then make it worse Dbm7 R Go on and hit me in the heart, hit me where it hurts