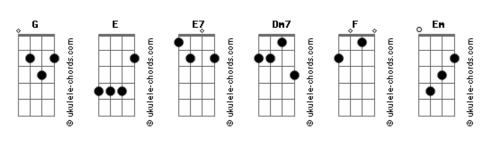

## Carole King - Will you love me tomorrow?

⊗ ukulele-chords.com

```
tom:
C
C
Am
Dm
G
Tonight you're mine completely
C
Am
G
You give your love... so sweetly
E
F7
Am
Am
Tonight, the light of love is in your eyes
Dm7
G
C
But will you love me tomorrow?

C
Am
Dm
G
Is this a lasting treasure
C
Am
G
Or just a moment's pleasure?
E
F7
Can I believe the magic of your sighs?
Dm7
G
C
Will you still love me tomorrow?

F
Em
Tonight with words unspoken
```

```
You say that I'm the only one
But will my heart be broken
                              Dm7
When the night meets the morning sun?
                     Dm
          Am
I have to know... that your love
C Am G
Is a love I can ... be sure of
E E7 Am
So tell me now and I wont ask again
Will you still love me tomorrow?
         E7
                 Am
So tell me now and I wont ask again
Dm7 G
Will you still love me tomorrow?
Will you still lover me tomorrow?
```