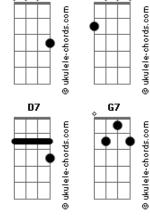

## Carole King - Will you love me tomorrow?

⊗ ukulele-chords.com

```
tom:
C
C
Am
Dm
G
Tonight you're mine completely
C
Am
G
You give your love... so sweetly
E
F7
Am
Am
Tonight, the light of love is in your eyes
Dm7
G
C
But will you love me tomorrow?

C
Am
Dm
G
Is this a lasting treasure
C
Am
G
Or just a moment's pleasure?
E
F7
Can I believe the magic of your sighs?
Dm7
G
C
Will you still love me tomorrow?

F
Em
Tonight with words unspoken
```

```
You say that I'm the only one
But will my heart be broken
                              Dm7
When the night meets the morning sun?
                     Dm
          Am
I have to know... that your love
C Am G
Is a love I can ... be sure of
E E7 Am
So tell me now and I wont ask again
Will you still love me tomorrow?
         E7
                 Am
So tell me now and I wont ask again
Dm7 G
Will you still love me tomorrow?
Will you still lover me tomorrow?
```