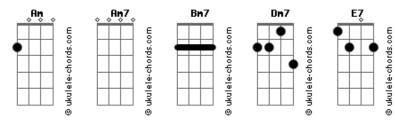

## **Caro Pierotto - Falling**

| t<br>Am                                | OM:                             |         | Falling, The blinds are falling<br>Dm7 Bm7 E7<br>The truth is rising So I con soo |
|----------------------------------------|---------------------------------|---------|-----------------------------------------------------------------------------------|
| E7                                     | [Intro] Am7 Bm7                 | Dm7 Bm7 | The truth is rising, So I can see, me                                             |
| Am7 Bm7 Am7                            |                                 |         | ( E7 )                                                                            |
| Falling, The masks are fallin          | g                               |         | Am7 Bm7 Am7                                                                       |
| Dm7 B                                  | m7 E7                           |         | Falling, The lies are falling                                                     |
| The truth is rising, So I can          | be, me                          |         | Dm7 Bm7 E7                                                                        |
| ( E7 )                                 |                                 |         | The truth is rising, So I can hear, me                                            |
| Am7 Bm7 Am7                            |                                 |         |                                                                                   |
| Falling, The armors are falli          | ng                              |         | Am7 Bm7 Am7                                                                       |
| Dm7 B<br>The truth is rising, So I can | m <mark>7 E7</mark><br>feel, me |         | Falling, The chains are falling<br>Dm7 Bm7 E7                                     |
|                                        |                                 |         | The truth is rising, So I move, freely                                            |
| (E7)<br>Am7 Bm7 Am7                    |                                 |         | [Final] <mark>E7</mark>                                                           |