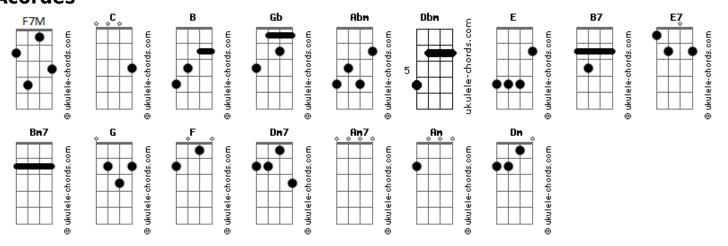

## **Carly Simon - Jesse**

```
Tom: C
                    Gb
Oh mother, say a prayer for me $\sf Gb$
Jesse's back in town, it won't be easy
Don't let him near me
             F
Don't let him touch me
            Gb B
Don't let him please me
Jesse, I won't cut fresh flowers for you
B Abm
No Jesse, I won't make the wine cold for you
B Abm
No Jesse, I won't change the sheets for you
I won't put on cologne
       Dbm
I won't sit by the phone for you
Annie, keep reminding me
Gb B
                       Gb B
That he cut out my heart like a paper doll
            Dbm
Sally, tell me once again
           Gb
How he set me up just to see me fall
Jesse, I won't cut fresh flowers for you
B Abm
No Jesse, I won't make the wine cold for you
       Abm
No Jesse, I won't change the sheets for you
I won't put on cologne
                            Gb
       Dbm
I won't sit by the phone for you
                                  No, no, no, no, no
Jesse, quick come here
I won't tell a soul "Not even myself"
```

```
Jesse, that you've come back to me
My friends will all say "She's gone again"
But how can anyone know what you are to me
That I'm in heaven again because you've come back to me
Oh....Jesse
             Am
Jesse, I'll always cut fresh flowers for you
                 Am
And Jesse, I'll always make the wine cold for you
               Am
And Jesse, I can easily change my mind about you
And put on cologne
                        G
And sit by the phone for you..Oh Yeah..
           G
Jesse, let's open the wine
And drink to the heart
Which has a will of it's own
                Dm
My friends, let's comfort them
They're feeling bad
They think I've sunk so low
Jesse, I'll always cut fresh flowers for you
                Am
And Jesse, I'll always make the wine cold for you
                 \mathsf{Am}
And Jesse, I can easily change my mind about you
And put on cologne
    Dm7
And sit by the phone for you..
 G C G C G C Am7 Dm7 F G C
Oh Jesse ..la la la...
```