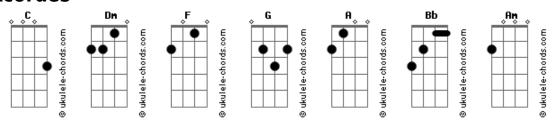

## Carly Rae Jepsen - Tell Me

```
Tom: C
  Verse 1:
   Dm F
Tell me
Baby is
        Dm F
it yes or no
    G
You've got a face
  C
that just don't show
F G C Dm F G
What's going on inside
C Dm F
Tell me
 G
I swear I'll take
 C Dm F
it on the chin
   G
Don't sugarcoat
  C
         Dm
where I fit in
Whats going on
Chorus:
Inside you theres a room
A room with a door
I finally come knocking
And I've been here before
Oh I've got this
love for you
  G
But what is if for
If you can't hear me then
Verse 2:
C Dm F G
Tell me
```

```
C Dm
Last chance
Hold me in your
       Dm F
arms and say
     G
if you want this
      C
love to walk away
      F
And Tell me and
    G C Dm F G
I'll say goodbye
(Repeat Chorus)
Bridge:
             Bb
 I'll make it easy
I'm counting to 3
Am I something you
Bb
want or someone you need?
C Dm F
Tell me that you want me
tell me that you love me baby
     Dm
Tell me that you want me
tell me that you love me
  C Dm
Just tell me that you want me
tell me that you love me
Outro:
C Dm F G
Tell me darling
            Dm F
       C
won't you tell me
I'm begging you to tell me
              G
Tell me and I'll say goodbye
```