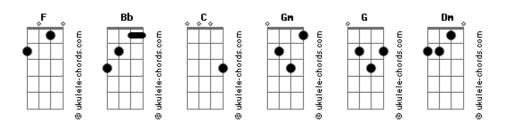

e you eyes like that?
Said you could keep them
I don't know how to act
The way I should be leaving
I'm running out of time
Going out of my mind
I need to tell you something
I need to tell you something, Yeah
Refrão:
I really really really really really like you
 And I want you, do you want me, do you want me, too?
I really really really really really like you
And I want you, do you want me, do you want me, too?
Oh, did I say too much?
I'm so in my head
When we're out of touch
I really really really really really like you
And I want you, do you want me, do you want me, too?
I really really really really really like you
And I want you, do you want me, do you want me, too?
I really really really really really like you
```

And I want you, do you want me, do you want me, too?

## **Acordes**