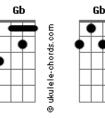

## Carla Bruni - You Belong to Me

Tom: Db (intro) Db Fm Gb Db See the pyramids along the Nile Watch the sunrise from a tropic Isle
Gb Gbm Db
Just remember, darling all the while Ebm Ab Ab7 You belong to me. See the market place in an old Algiers Send me fhotographs and souvenirs Gb Gbm Db Ab Just remember when a dream appears Ebm Ab7 Db You belong to me. Db Db7 I'll be so alone without you. Ab Ab Maybe you'll be lonesome too

And blue.

Fly the ocean in a silver plane Gb See the jungle when it's wet with rain

Gb Gbm Db Bbm

Just remember 'til you're home again Ebm Ab7 Db You belong to me. Db7 Gb I'll be so alone without you. Eb7 Ab Ab Maybe you'll be lonesome too Fly the ocean in a silver plane See the jungle when it's wet with rain Gb Gbm Db Bbm Just remember 'til you're home again Ebm Ab7 Db You belong to me.