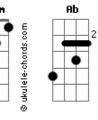

## Carla Bruni - You Belong to Me

Tom: Db (intro) Db Fm Gb Db See the pyramids along the Nile Watch the sunrise from a tropic Isle
Gb Gbm Db
Just remember, darling all the while Ebm Ab Ab7 You belong to me. See the market place in an old Algiers Send me fhotographs and souvenirs Gb Gbm Db Ab Just remember when a dream appears Ebm Ab7 Db You belong to me. Db Db7 I'll be so alone without you. Ab Ab Maybe you'll be lonesome too