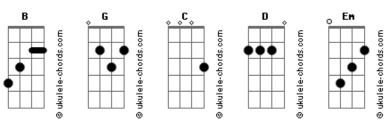

## **Camp Rock - Gotta Find You**

Tom: B

(forma dos acordes no tom de G ) Capostraste na 4ª casa Intro: C G D Em C G D Em [Primeira parte] D Fm Every time I think I'm closer to the heart G Em Of what it means to know just who I am D Fm G I think I've finally found a better place to start G Em But no one ever seems to understand Em C G I need to try to get to where you are D Could it be, you're not that far [Refrão] G С You're the voice I hear inside my head The reason that I'm singin' С I need to find you D I gotta find you G C You're the missin' piece I need D The song inside of me C I need to find you D I gotta find you **G D Em** (Oh yeah) C G D Em (yeah-ee-yeah) [Segunda parte] G D Fm You're the remedy I'm searchin' hard to find G Em D To fix the puzzle that I see inside G D Fm Painting all my dreams the color of your smile C G Em D When I find you it will be alright С Em G I need to try to get to where you are D Em Could it be, you're not that far [Refrão] С G You're the voice I hear inside my head D The reason that I'm singin'