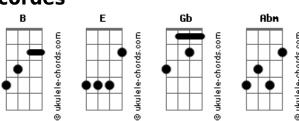

## **Camp Rock - Gotta Find You**

```
Intro: E B Gb Abm
                                                        E B Abm Gb
  [VERSE 1]
E
Every time I think I'm closer to the heart
                                             B Abm Gb E
Of what it means to know just who I am
                                             B Gb
I think I've finally found a better place to start
                                       B Abm Gb
But no one ever seems to understand
                                             Gb E B
I need to try to get to where you are Gb E Gb
Could it be, you're not that far
You're the voice I hear inside my head
                                                                                         Abm
The reason that I'm singin'
 I need to find you
        Gb
I gotta find you
You're the missin' piece I need
                                                                                             Abm
The song inside of me
                                           F
I need to find you
         Gb
 I gotta find you
E B Gb Abm (Oh yeah)