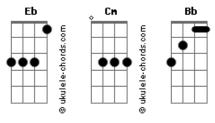

## Calvin Harris - Blame

```
Tom: Eb
Intro:
Can't be sleeping
Keep on waking
Without the woman next to me
Guilt is burning
Eb
Inside I'm hurting
                           Ab
This ain't a feeling I can keep
Refrão:
                   Cm
So blame it on the night iight
Don't blame it on me
Don't blame it on me
               \mathsf{Cm}
Blame it on the night iight
                  Bb
Don't blame it on me
Don't blame it on me
Blame it on the night iight
                  Bh
Don't blame it on me
```

## **Acordes**

Яb

ukulele-chords.com

```
Don't blame it on me
Riff depois do refrão: 2x
                         Fb
Can't you see it, I was manipulated
I had to let her through the door
I had no choice in this
I was the friend she missed
Bb
She needed me to talk
Refrão 2x
Riff do final:
Oh I'm so sorry, so sorry baby (I'll be better this time)
I will be better this time
I got to say I'm so sorry
Oh I promise
(I'll be better this time, I will be better this time)
Don't blame it on me
Don't blame it on me
```