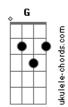

## Calpurnia - Blame

Tom: G
UITARRA 1

GUITARRA 2

My girl's on a train She's going far away She's never coming back She gives me heart attacks

Walking in the day Sunshine's on my way She's asking for a talk Running down the block