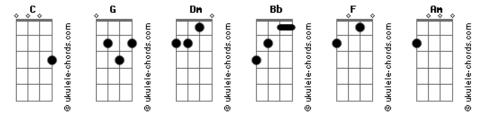

Tom: C

## Cake - Symphony In C

There?s NOTHING for this great song on the net, so I figured I?d tab it.
This is the work of my teacher and I, so don?t touch it. Or else?
If you DO wanna get a hold of me, you can write at Intro: Dm Dm

Bb F Bb F
?defies all earthly?
Dm Am Dm F G Bb F Bb
F C Dm G C (x2)
Dm Am Dm F G Bb F Bb F (for the weird strumming during this

verse, just hit the top string of the chord the bottom ones repeatedly)
Dm Am Dm F G Bb F Bb Bb

Chorus:
F C Dm G G G
F C Dm G C C
F C Dm G C

Solo:

(for the solo during the outro, just repeat those last few notes)  $% \left( 1\right) =\left( 1\right) \left( 1\right) \left$ 

And there it is. Not too hard?.but effective.

## **Acordes**