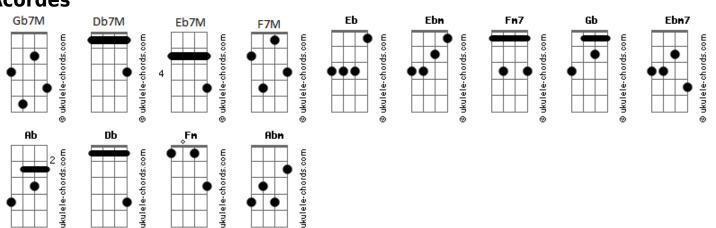

## Cafuné - Want Me Out

```
Don't see a thing you do
               tom:
                                                           Db7M
                                                                               F7M
                                                           (Don't let me hope to hear from you
               Fh
Intro: Ebm Fm7 Ebm Fm7 Ebm Fm7 Gb7M Eb
                                                           [Ponte]
[Primeira Parte]
                                                           Gb7M
                                                                         Gb Ab
                                                           Save the night for sleeping
                   Fm7
Haven't you lost your way before?
                                                                                      Gh7M
                                                                          Fm7
                 Gb7M Fm7
           Gb
                                                           The time is fast enough without dreaming
You know I'd offer my help but I'm permanently offshore
                                                           Gb
                                                                           Ab
                                                           Have you lost all meaning?
                 Fm7
                                                                                  Fm7
                                                                                           F7M Gb7M
I promised myself another year
                                                           And you thought that you might just be leaving, oh
     Gb7M
                  Db7M
I'll stay until my head is still
                                                                         Gb Ab
                                                           Save the night for sleeping
[Refrão]
                                                                           Fm7
                                                           The time is fast enough without dreaming
          Gb7M
                                                                            Ab
You left me out
                                                           Have you lost all meaning?
         Db7M
You want me out
                                                           And you thought that you might just be leaving
   Ebm7
Of your windshield view
                                                                      Gb7M
                                                                            Ab
             Db Fm7
                                                           You left me out
Don't let me hope to hear from you
                                                                     Fm7 F7M Gb7M
     Gb7M Ab
                                                           You want me out
Left me out
                                                                 Gb
          Db7M
                                                           Of your windshield view
                  Gb7M
You want me out
                                                                            Gb7M
        Ebm7
                     Ab Db7M
                                                           Don't let me hope to hear from you
Don't see a thing you do, ooh
                                                           [Refrão]
[Segunda Parte]
                                                                      Gb7M
                                                           You left me out
As all the guests get up to leave
                                                                             Gb7M
                                                                      Db7M
                      Eb7M Fm7
       Eb
                                                           You want me out
They can feel in the air there's something hard to breath
                                                                      Ebm7
              Fm7
                                                           Don't see a thing you do
In the end, it's all just smoke
                                                           Db7M
                                                                                Gb7M
                                                                                          Gb7M Ab
                    Ab
                                  Db7M
          Gb7M
                                                           Don't let me hope to hear from you
And you can cover your eyes and your throat still closes
                                                                  Fm7 F7M Gb7M
                                                           Left me out
[Refrão]
                                                                   Gb7M
                                                                               Gb Ab Abm
                                                           Don't see a thing you do
          Gb7M
                                                           Db7M
                                                                              Gb7M
                                                                                            Gb7M
You left me out
                                                           Don't let me hope to hear from you
          Db7M
                   Gb7M
You want me out
                                                           [Final]
     Ebm7
Of your windshield view
                                                                       Ab
                   Fm7
                                                           Don't let me hope to hear from you
Don't let me hope to hear from you
                                                                    Fm Gb7M
      Gb7M Ab
                                                           Don't let me hope to hear from you
Left me out
                                                                 Gb Ab
          Db7M
                  Gb7M
                                                           Don't let me hope to hear from you
You want me out
                                                                       Gb7M Gb
          Ebm7
                     Ab Db7M
                                                           Don't let me hope to hear from you
```

## Acordes