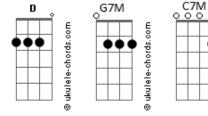

## Cafuné - Tek It

tom: Ab (forma dos acordes no tom de G ) Capostraste na 1ª casa

[Primeira Parte]

Am7 Am7 G7M Fm Where did you learn what it means to reciprocate? Am7 Am7 G7M Em And how much can I be expected?to?tolerate? Am7 D7 So I started to think about the plans I made G7M Em The debt unpaid Am7 And you just can't call D7 G7M A spade a spade [Refrão]

```
[Segunda Parte]
```

Am7 We started off in such a nice place G7M Em We were talking the same language Am7 I o-open and I'm closing G7M Fm You can?t stand the thought Am7 Of a real beating heart D7 G7M You'd be holding, having trouble Em Am7 0-o-owning and admit that D7