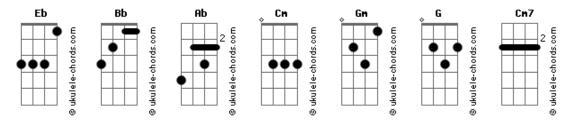

## By The Coast - I'll Get You Home

```
The sorrows we'd see
                            tom:
                Eb
                                                                Fh Ah
                                                                I'd love you again
                                                                 Cm Ab
                                                                I'd feel everything
I'll get you home
                                                                I'll get you home

Cm Bb

Never leave you alone
When you are tired
Stand next to you
                                                                Ab Bb
And I will get you
When you're in the fire
             Eb Ab
                                                                Ab Bb G
I'll get you home
                                                                You will see a light
( Ab Eb Ab )
                                                                  Cm7
                                                                If you get too far
Ab Bb Cm
I'll tell the truth
                                                                If you get too far from home
When I'd rather lie
                                                                         Bb
                                                                You will see a light
Eb Ab
I'd rather be known
                                                                 Cm
                                                                If you get too far Ab Bb Cm7
 Cm Ab
Than keep it inside
                                                                If you get too far from home
I'll get you home

Cm Eb

Never leave you alone
Ab Bb Eb Ab

And I will get you home
                                                                Cm Ab
                                                                From home
                                                                I'll get you home
                                                                Eb Ab
( Ab Eb Ab )
                                                                When you are tired
If I could before
```