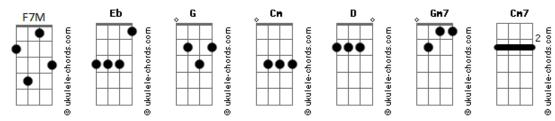

## **Burt Bacharach - Long Ago Tomorrow**

Tom: Eb

F7M

Maybe I'll be the things I dream

And not the things I seem

Maybe I'll get to change the world

G

Before it changes me

Cm F7M

And maybe my life will always be

And maybe my life will always be D

Just as happy as it seems

Gm7 Cm7 Gm7 Cm7

Long ago tomorrow, long ago tomorrow
Gm7 Cm7 Gm7

Long ago tomorrow in my dreams

Maybe I'll learn to face the truth And like the truth I face Maybe I'll get to find myself Before I'm lost in space And maybe your love will always be Just as faithful as it seems