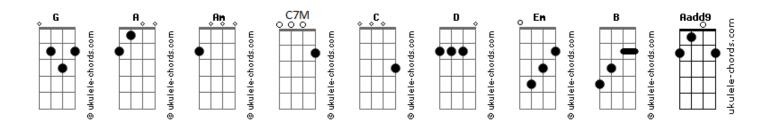

## **Bukns - Lovesick Melody**

| tom:                                                                           |
|--------------------------------------------------------------------------------|
| С7М                                                                            |
| As we started so nonsense Db4 D Em Feelings burned in a full gas C7M           |
| And we go by                                                                   |
| Our lovesick melody goes by                                                    |
| C7M Db4 How are you feeling now? D Em                                          |
| Can you watch me?                                                              |
| Disguises seems to get out                                                     |
| 'Cause i was falling for you somehow                                           |
| [Pré-Refrão]                                                                   |
| B C 'Cause i would go with you B C                                             |
| Would go with you                                                              |
| Would go with you                                                              |
| 'Cause i've told you                                                           |
| [Refrão]                                                                       |
| Em D What left to do?                                                          |
| What left to say?  G A Em                                                      |
| Dive in, just dive in                                                          |
| So let me prove and we can taste G A Em                                        |
| Dive in, just dive in                                                          |
| D<br>What left to do?<br>G                                                     |
| What left to say?  G A Em                                                      |
| Dive in, just dive in                                                          |
| So let me prove and we can taste                                               |
| G A Em Dive in, just dive in A                                                 |
| Just dive in                                                                   |
| [Interlúdio] C7M Db4 D Em                                                      |
| As all changed when the cold came  Db4  Stolen hearts and then we sorrow apart |
| C7M<br>And time goes by                                                        |
| Db4 D Em Our lovesick melody goes by                                           |
| C7M<br>Now after so much time                                                  |
| Db4 D Em We're seeing each other face to face                                  |
| C7M Things seems like, settle down Db4 D Em                                    |

```
And it felt just like it used to be
[Pré-Refrão]
And i'll go with you
Will go with you
Will go with you
'Cause i'm telling you
[Refrão]
What left to do?
What left to say?
D
So let me prove and we can taste
  G A Em
Dive in, just dive in
What left to do?
What left to say?
G A Em
Dive in, just dive in
         D
So let me prove and we can taste
G A Em
Dive in, just dive in
Just dive in
(GAGAm)
Won't you wanna stay
Please don't run away
Won't you wanna stay
Let's leave this alleyways
Won't you wanna stay
Please don't run away
Won't you wanna stay
Let's leave this alleyways
[Refrão]
What left to do?
What left to say?
  Em
Dive in, just dive in
         Db4
Em C7M

Dive in, just dive in

Db4 D Em

Just dive in
So let me prove and we can taste
Just dive in
( Db4 D Aadd9 )
```

**Acordes** 