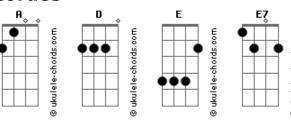

## **Buddy Holly - You're The One**

tom: Intro: A D A E A D A D You're the one - that's a-causing my blues You're the one - I don't want to lose You're the one that I'd always choose D You're the one that's meant for me. You're the one - that I'm thinking of You're the one - that I'll always love You're the one - sent from heaven above You're the one that's meant for me (DADA) Sometimes you make me feel so bad You make me cry deep in my heart I feel like an actor in a play