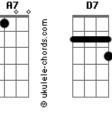

## **Buddy Holly - Everyday**

```
Tom: Eb
m (com acordes na forma de Dm )
Capostraste na 1ª casa
Intro: D
Everyday, it's a gettin' closer
            G
Goin' faster than a roller coaster
                          A7
                    G
Love like yours will surely come my way, (A-hey, hey)
                       Α7
Everyday, it's a gettin' faster
             G
Everyone says go ahead and ask her
                                         G
                         A7
                    G
Love like yours will surely come my way, (A-hey, hey)
Everyday seems a little longer
Every way, love's a little stronger
Come what may, do you ever long for
             A A7
True love from me
Everyday, it's a gettin' closer
            G
```

```
Goin' faster than a roller coaster
                        Α7
                   G
Love like yours will surely come my way, (A-Hey, hey)
[Solo]
D G A7
D G A7
        D G D A7
D G A7
D
  G A7
  G A7 D G D D7
Everyday seems a little longer
Every way, love's a little stronger
Come what may, do you ever long for
              A A7
True love from me?
       G
Everyday, it's a gettin' closer
Goin' faster than a roller coaster
                   G
                         Α7
                                  D
Love like yours will surely come my way, (A-hey, hey)
                                 D
                         Α7
                   G
Love Like yours will surely come my way
```