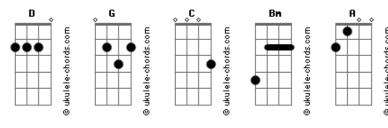

## **Buckcherry - Rose**

```
Tom: D
Intro: D

//Verse 1
D
Started out with nothing but a
G
Beat up car and a new beginning
C
G
And inside everything seemed out of reach

D
Saw you there and you filled my eyes
G
Sent shivers up and down my spine
C
G
I knew right then that you were meant for me
Oh yeah

//PreChorus 1
Bm
I drive all night
A
Thought about those days
```

```
When the life I loved started slipping away Bm A
Stayed on track and I don't look back C G
It took so long just to get it started

/horus 1
D Bm
Give me what I want A G
It's all about love and not about money D Bm
I don't want to stop A G
I'll never give up it's sweeter than honey