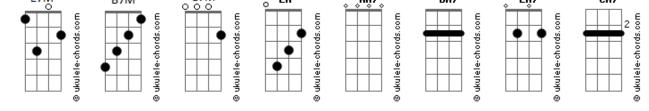

## Bryant Barnes - Give Me a Sign

I just can't get you off my mind Em7 tom: Fm love Intro: E7M B7M C7M Am7 Bm7 Em7 B7M Cm7 Don't you know how I feel about you Em7 Am7 Bm7 Em7 Bm7 I don't know why I let it get like this How I'd feel without you? Cm7 Bm7 Cm7 I think I'm losing my head Don't you see that I just need a sign? Am7 Bm7 Em7 Am7 Bm7 Em7 I think I'm losing my head I need you Bm7 Fm7 You can't decide how much you want to give R7M Cm7 Am7 Bm7 Em7 And you know I'm falling for you, girl 'Cause there might be nothing left of you to hide and protect Cm7 But you're too scared to show you Fm7 Am7 Bm7 Em7 Bm7 You know I'm falling for you, girl Feel the same I know you B7M Cm7 But you're too scared to show you Don't be scared to get your feelings hurt Am7 Bm7 Em7 C7M Bm7 I would never hurt you, you're the one I want Feel the same I know you Em7 Bm7 Don't be scared to get your feelings hurt Em7 Bm7 Cm7 Am7 Bm7 Em7 Can you give me a sign that you care? I would never hurt you, you're the one I want Cm7 'Cause I can't get you out of my mind Am7 Bm7 Em7 Bm7 Am7 bm7 Can you give me a sign that you care? Don't need to lie 'bout what you feel Cm7 Am7 Bm7 Cm7 Am7 Bm7 Em7 'Cause I can't get you out of my mind I just want you to be by my side, oh Bm7 Fm7 Bm7 Fm7 Don't need to lie 'bout what you feel Won't you show me your love? Cm7 Am7 Bm7 Em7 Am7 Bm7 Won't you reveal your heart? I just want you to be by my side, oh Bm7 Bm7 Fm7 Won't you show me your love? Can you give me a sign that you care? Cm7 Am7 Bm7 Cm7 Am7 Bm7 Won't you reveal your heart? I just can't get you off my mind Em7 Em7 Bm7 Can you give me a sign that you care? Love C7M Am7 Bm7 Acordes E7M C7M An7 Bn7 Eņ7 Cn7 B7M En