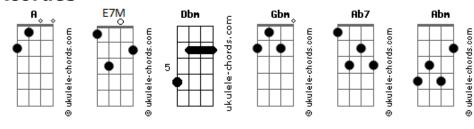

Tom: A

## **Brothers of Brazil - I hate the Beatles**

(intro) Dbm A Gbm Ab7 (Dbm A Gbm Ab7) I hate the Beatles Maybe it's because I love them so much It's like a haunting love That keeps coming back (Dbm A Gbm Ab7) Sometimes you have to let go For the things to comeAll right, I love you so But now I got to go To the present E7M To the future Gbm Live what we have to live Dbm In the present E7M To the future Ab7 Gbm There's something to believe (Dbm A Gbm Abm ) To believe

To believe (Dbm A Gbm Ab7) I hate the Beatles Maybe it's because I love them so much It's like a haunting love That keeps coming back (Dbm A Gbm Abm ) Sometimes you have to let go For the things to come All right, I love you so But now I got to go To the present E7M To the future Gbm Ah7 Live what we have to live Α In the present F7M To the future Gbm There's something to believe (Dbm A Gbm Ab7 ) To believe

## **Acordes**