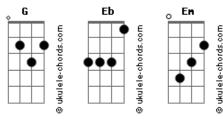

## **Britz Oliveira Petry - Run Away With You**

tom: Intro: G Eb Em G Eb Em Eb Em Hey, come, watch the sun G Eb Em Come throught me and you G Eb Em And see how life can be G Eb Em Than see that i'ts just me G Eb Being me Em With a brand G Eb Em New thing to do G Eb Before I run away with you G Eb Em I want to see the sun

## **Acordes**

```
Going down
Fm
And rising again
G Eb Em
A start without an end
          Eb Em
That's just me being me

G Eb Em

With a brand new thing to do
    G Eb Em
Before I run away with you
That's just me being me
G Eb Em
With a brand new thing to do
      G Eb Em
Before I run away with you
   G Eb Em
Before I run away with you
G Eb Em
Run away with you
```