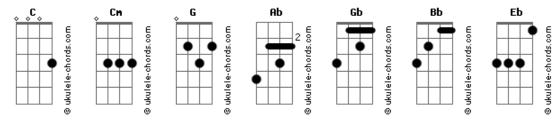

## **Britney Spears - You drive me crazy - Stop remix**

```
Tom: C
                                                         What can I do.
  Transcribed By: Daniel Nascimento Silva
Intro: Cm G Ab Crazy....
          Cm G Gb oh...oh...
                                                         Chorus:
Cm G Ab Cm
Baby, I'm so into you
                                                         oh, oh...yeah.....
           G Ab
                                                         Cm G Ab
You got that somethin, what can I do
                                                         You drive me crazy
         Ab
                Cm
                                                         oh....
Baby, you spin me around
                                                         "SING IT"
                                                         Cm G Ab
The earth is movin, but I can't feel the ground
                                                         oh.....Crazy
           Ab Cm
                                                         yeah.. yeah.....
Every time you look at me
                                                         000000000.....
                                                         "STOP"
My heart is jumpin, it's easy to see
                                                         Bass:
Chorus:
          Cm G
You drive me crazy
                                                         uh...oh
                                                            Cm G Ab Cm
I just can't sleep
                Ab
                                                         You Drive Me Crazy baby
I'm so excited, I'm in too deep
                                                         Cm G Ab
                                                         Dead excited, I'm in too deep
                 Bb
Ohh...Crazy, but it feels alright
                                                                       Bb
                                                         Ohh...no body, but it feels alright
Baby, thinkin of you keeps me up all night
                                                                                             Cm
                                                         Baby, thinkin of you keeps me up all night
     G Ab
                                                                     Cm G
Tell.... me, you're so into me
                                                         You drive me crazy(Crazy)
             G Ab
That i'm the only, one you will see
                                                         I just can't sleep
              Ab
                                                                 G
                                                                          Ab
Tell.... me, i'm not in the blue....oh
                                                         I'm so excited, I'm in too deep
          G
                     Ab
That i'm not wastin, my feelings on you
                                                         Ohh...Crazy,(no body)but it feels alright
     G Ab Cm
                                                                       G
Every time I look at you, my heart is jumpin
                                                         Baby, thinkin of you keeps me up all night
    Ab
                                                                 G Ab
```