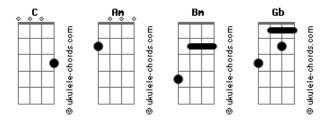

## Britney Spears - What It's Like To Be Me Feat. Justin timberlake

Tom: C

Am Bm Gb Gb7

Do you know what it's like, c'mon, c'mon)

Baby Tell me
Do I look like the kinda girl
That you wanna take home
Wanna meet me alone
Do you even know what I like
Just what I'm living for
What I adore