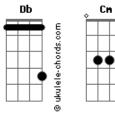

## **Britney Spears - Toxic**

```
Tom: Db
  (intro) Cm
Cm
Baby, can't you see?
Cm
I'm calling
Cm
A guy like you
Cm
Should wear a warning
Fb
It's dangerous
        Cm
I'm falling
( Cm )
Cm
There's no escape
Cm
I can't wait
Cm
I need a hit
Cm
Baby, give me it
Fb
You're dangerous
G
         Cm
I'm loving it
( Cm )
Cm
Too high
Cm
Can't come down
Cm
Losing my head
      Cm
Spinning round and round
Eb G
                   Cm
     Do you feel me now?
( Cm )
     Cm
With a taste of your lips
  Eb
I'm on a ride
D
You're toxic
Db
I'm slipping under
     Cm
With a taste of your poison
Eb
Paradise
    Ab
I'm addicted to you
Don't you know that you're toxic?
       Eb )
(Cm
    D
And I love what you do
         Db
Don't you know that you're toxic?
(Cm Eb Ab
                       G)
Cm
It's getting late
Cm
To give you up
Cm
I took a sip
```