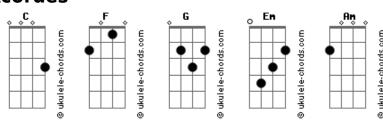

## **Britney Spears - Shattered Glass**

```
Tom: C
                                                                Glass, glass, glass
Ha ah
                                                                Are you havin' trouble focusing through out the day?
                                                                Do you find yourself still calling my name?
  Em
                                                                Do you wish you could rewind time and take it back?
Ha ah
                                                                I bet you realized that she ain't half the woman I am
  F
Ha ah
                                                                Was it really worth it?
  G
Ha ah
                                                                Was she everything
Ha ah
                                                                That you were lookin' for?
                                                                Feel like a man
Did I wake you?
                                                                I hope you know that
Were you sleeping?
Were you still in the bed?
                                                                You can't come back
Or is a nightmare keeping you up instead?
                                                                 'Cause all we had
Oh baby, are you feeling guilty for what you did?
                                                                Is broken like shattered glass
If you think you're hurting you ain't seen nothing yet
                                                                You're gonna see me in your dreams tonight \begin{tabular}{ll} Em \end{tabular}
Was it really worth it?
                                                                My face is gonna haunt you all the time \mathsf{F}
Was she everything
                                                                I promise that you gon' want me back
That you were lookin' for?
                                                                When your world falls apart like shattered glass
                                                                       G Em Am
           Αm
                                                                Glass, glass, glass, F
Feel like a man
I hope you know that
                                                                Gla-gla-gla glass,
                                                                                      Em
                                                                           G
                                                                Eh-eh-eh-eh- glass, glass
You can't come back
'Cause all we had
                                                                Ha ah
Is broken like shattered glass
                                                                Ha ah
You're gonna see me in your dreams tonight
                                                                Ha ah
                 Em
My face is gonna haunt you all the time
              F
I promise that you gon' want me back
                                                                Ha ah
                     Em
When your world falls apart like shattered glass
                                                                Ha ah
    G Em Am
                                                                   Em
                                                                Ha ah
```