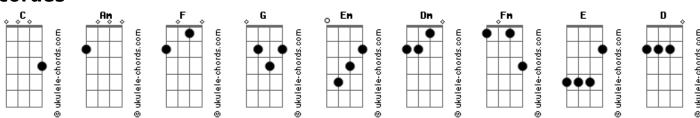

Bm
                                                                        Ghm
Really hope that you're on your way
                                                               Well he's all I want just for me
With something special for me in your sleigh
Ohh please make my wish come true
                                                                underneath my Christmas tree
Santa can you hear me
                                                                I'll be waiting here
                                                                Santa that's my only wish this year
I want my baby (baby, yeah)
I want someone to love me someone to hold me.
                                                               Santa that's my only wish this year.
```

## Acordes