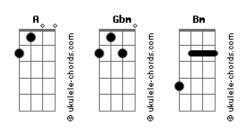

Bm
                                                                        Ghm
Really hope that you're on your way
                                                               Well he's all I want just for me
With something special for me in your sleigh
Ohh please make my wish come true
                                                                underneath my Christmas tree
Santa can you hear me
                                                                I'll be waiting here
                                                                Santa that's my only wish this year
I want my baby (baby, yeah)
I want someone to love me someone to hold me.
                                                               Santa that's my only wish this year.
```

## Acordes