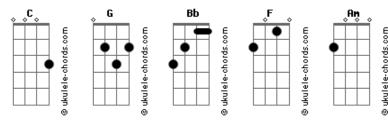

## **Britney Spears - I'm So Curious**

```
Intro: C G
So Curious, so curious
I'm so curious about our love
I don't understand why you don't take my hand \begin{tabular}{c} \be
And tell me you care I see all the signs
                                                   Am
but if you wanna be mine don't leave me up in the air
Oh baby you better let your love show
is what I'm telling you
Let me know let me go
Refrão:
                                           C
I'm so curious, do you love me
Do you wonder the way that I do \,
I'm so curious what do ya think of me \,
Boy am I just a game or do you feel the same as I do \,
```

```
C G
I'm so curious about our love
Am G
If it's make believe why don't you set my heart free
C G
And tell me goodbye but if it's for real
Am G
tell me you feel for me right deep down inside

F G
Oh baby is this goodbye or hello
F
is what I'm telling you
G
Let me know let me go

Refrão

Am
So Curious
Bb F C
All day all night I just dream of you
Bb F Am F
I think about all the things that we could do
Bb F C
I'm dying for and I'm living for the day
F
When you could have been up
G
And said you feel the same you feel like I do
```

## **Acordes**