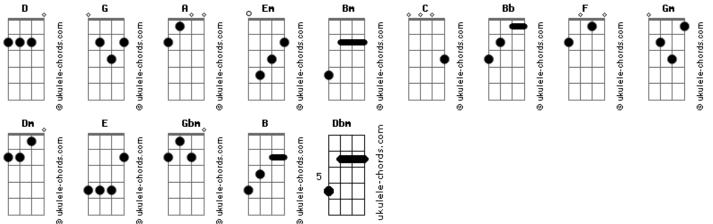

## Britney Spears - I'm not a girl, not yet a woman

```
Intro: 2x: D G A
                                                  Not yet a woman
                                                      Em Bm
      D
                                                  All I need is time
I used to think
                                                     Em Bm
              D
                                                  A moment that is mine
Em A
I had the answers to everything
                                                  C G A
  D G
                                                  While I'm in between
But now I know
                                                   G A Bb
              A D G A
That life doesn't always go my way, yea...
                                                  I'm not a girl
      Bm
                                                  F Gm C
Feels like I'm caught in the middle
                                                               Dm
         Bm A
                                                  But if you look at me closely
That's when I realized
                                                         Bb F
                                                  You will see it in my eyes
        D G Em A
                                                   Gm Bb C
                                                  This girl will always find her way
I'm not a girl
  D G Em A
Not yet a woman
                                                  (I'm not a girl)... I'm not a girl don't tell me what to
   Em Bm
All I need is time
Em Bm
A moment that is mine
                                                  (Not yet a women)...I'm just trying to find the woman in me,
C G A G A While I'm in between
                                                                    Gbm
                                                                         Dbm
 D G
                                                  (All I need is time)... Oh, all I need is time
I'm not a girl
                                                      A B
                                                              A B
                                                  That's mine...While I'm in between
              D G Em A
                                                      E A Gbm A B
There is no need to protect me
                                                  I'm not a girl
                                                              A Gbm A B
     D G
                                                     F
It's time that I
                                                  Not yet a woman
Em A
                  D G A
                                                      Gbm Dbm
Learn to face up to this on my own
                                                  All I need is time
                                                                     D A A A B
 Em Bm A
                                                   Gbm Dbm
I've seen much more than you know now
                                                  A moment that is mine...While I'm in between
                                                   E A Gbm B
     Em Bm
                    Α
So don't tell me to shut my eyes
                                                  I'm not a girl
                                                   B Ē
       D G Em A
                                                  Not yet a woman
I'm not a girl
Acordes
```