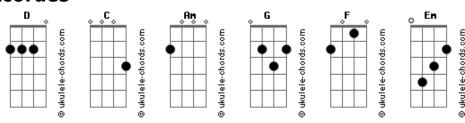

## **Britney Spears - Hold It Against Me**

Tom: D ( **G** ) (com acordes na forma de **C**) If I said my heart was beating loud Capostraste na 2ª casa Hey over there If we could escape the crowd somehow If I said I want your body now Please forgive me C G If I'm coming on too strong Would you hold it against me Hate to stare Cause you feel like paradise Em And I need a vacation tonight But you're winning So if I said I want your body now And they're playing my favorite song Em Would you hold it against me So come in a little closer Wanna whisper in your ear Gimme something good Make it clear, little question Don't wanna wait, I want it now Wanna know how you just feel Drop it like a hood If I said my heart was beating loud And show me how you work it out Em If we could escape the crowd somehow Alright If I said I want your body now If I said my heart was beating loud Would you hold it against me If I said I want your body now Cause you feel like paradise Would you hold it against me Em And I need a vacation tonight So if I said I want your body now If I said my heart was beating loud Would you hold it against me If we could escape the crowd somehow If I said I want your body now Hey, you might think that I'm crazy Would you hold it against me But you know I'm just your type Cause you feel like paradise I might be little hazy But you just cannot deny And I need a vacation tonight There's a spark in between us So if I said I want your body now When we're dancin' on the floor Would you hold it against me If I said I want your body I want more, wanna see it, So I'm askin' you tonight Would you hold it against me