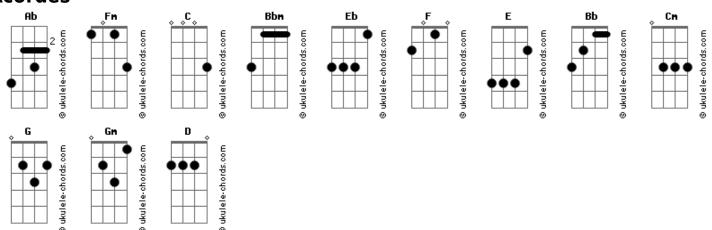

## **Britney Spears - Hit Me Baby One More Time**

```
Tom: Ab
                                                                PRe | - CHORUS
                                                                CHORUS (I)
Oh baby baby
                                                                BRIDGE
Oh baby baby
                                                                (play the intro-wah-riff)
                                                                Oh baby baby...
Oh baby baby, how was I supposed to know,
                                                                Oh baby baby...
(Ab ) Bbm
                            Eb F F
                                                                Ah, yeah yeah...
That something wasn't right here...
                                                                (piano part adapted for guitar)
Oh baby baby, I shouldn't have let you go,
                                                                Oh baby baby, how was I supposed to know
And now you're out of sight, yeah...
PRe | - CHORUS
(same as in the verse)
                                                                  Oh pretty baby, I shouldn't have let you go...
                                                                CHORUS (II)
Show me, how you want it to be,
Tell me baby, 'cause I need to know now what we've got...
CHORUS (I)
                                                                I must confess, that my loneliness,
                 C
                                                                                 Eb
 My loneliness is killin me [and I],
                                                                Is killin me no-oa-oa-ow,
 I must confess, I still believe [still believe],
                                                                (Fb )
                                                                           Fm
                                                                                   G
                                                                Don't you know I still believe,
When I'm not with you I lose my mind,
                                                                (Ab)
          Ab
                                                                That you will be here,
Give me a sign,
                                                                (Bb )
                                                                                 Ab Ab Gm
            (C)
                                                                And give me a si-i-i-ign,
Hit me baby one more time...
                                                                Hit me baby one more time...
                                                                CHORUS (I)
Oh baby baby, the reason I breathe is you,
                                                                CHORUS (I) with CHORUS (II)
Boy you got me blinded...
Oh prety baby, there's nothing that I wouldn't do,
That's not the way I planned it...
                                                                Hit me baby one more time !
```