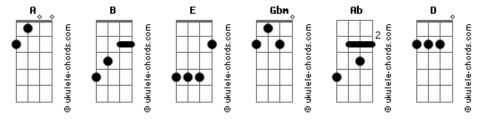

## **Britney Spears - Gimme More Acoustic**

```
Gimme gimme more
Intro: F#m, A, G#, B
[VERSE 1]
                                                           [VERSE 2]
                                                                            Ab
                                                                    Center of attention
 Everytime they turn the lights down
                Ab B
                                                                              Ab
     Just wanna go that extra mile for you
                                                             Even when they're up against the wall
               Ab B
                                                               Α
                                                                          Ab B
Public display of affection
                                                              You got me in a crazy position
                                                                     Α
 Feel's like no one else in the room (The room)
                                                           If you're on a mission you got my permission
                        Ab
                                                                                     Ab
We can get down like there's no one around
                                                           We can get down like there's no one around
           Gbm A
                                                                      Gbm A
We'll keep on rockin' (We'll keep on rockin')
                                                           We'll keep on rockin' (We'll keep on rockin')
                    Ab
                                                                               Ab
                                                                Α
Cameras are flashing my way dirty dancing
                                                           Cameras are flashing my way dirty dancing
       Gbm A
                                                                   Gbm A
                                                                                Ab B
                     Ab
They keep watchin' (keep watchin') Feel's like the crowd is
                                                           They keep watchin' (keep watchin') Feel's like the crowd is
saying
                                                           saying
[CHORUS]
                                                           [CHORUS]
Gbm
                                                           Ghm
Gimme gimme more
                                                           Gimme gimme more
Gimme more, Gimme gimme more
                                                           Gimme more, Gimme gimme more
Gimme gimme more, Gimme (Uh)
                                                           Gimme gimme more, Gimme (Uh)
                                                                     Е
Gimme gimme more
                                                           Gimme gimme more
                                                           Gbm
                                                           Gimme gimme more
Gimme gimme more
          Ah
Gimme more, Gimme gimme more
                                                           Gimme more, Gimme gimme more
Gimme gimme more, Gimme (Uh)
                                                           Gimme gimme more, Gimme (Uh)
                                                           Gimme gimme more
```