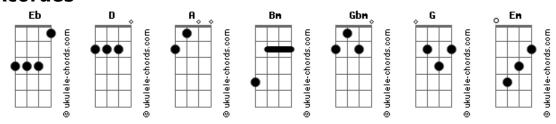

## **Britney Spears - Everytime**

```
Tom: Eb
                                                              Everytime I try to fly
                                            D )
                                                              I fall without my wings
(com acordes na forma de
Capostraste na 1ª casa
                                                              I feel so small
Capotraste na primeira casa
                                                              I guess I need you baby
                                                              And everytime I see you in my dreams
                                                              Gbm G
I see your face, it's haunting me
Notice me
Take my hand
                                                              I guess I need you baby
Why are we
     Bm
Strangers when
                                                              I may have made it rain
                                                              Please forgive me
Our love is strong
Why carry on without me?
                                                              My weakness caused you pain
                                                              And this song is my sorry
Everytime I try to fly
I fall without my wings
                                                                       Bm
I feel so small
                                                              Gbm
                                                              At night I pray
I guess I need you baby
                                                              Gbm D
                                                              That soon your face
And everytime I see you in my dreams
                                                              Will fade away
Gbm G
I see your face, it's haunting me
                                                              Everytime I try to fly
I guess I need you baby
                                                              I fall without my wings
                                                              I feel so small
I make believe
That you are here
                                                              I guess I need you baby
It's the only way
                                                              And everytime I see you in my dreams
D Bm
                                                                       Gbm
I see clear
                                                              I see your face, it's haunting me
What have I done
                                                              I guess I need you baby
Gbm D
You seem to move on easy
                                                              [end]
                                                              A Bm Gbm G A D
```