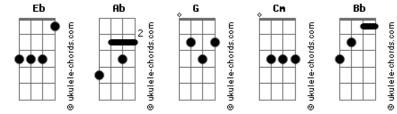

## Britney Spears - Can t Make You Love Me

Tom: Eb

Ab G Cm Bb I'm just a girl with a crush on you Cm Cm Don't care about money Ab Bb It doesn't give me half the thrill Bb Cm Cm To the thought of you, honey Can't make you love me Bb Ab So tell me that you want me still Cm If only I could trade the fancy cars Bb Ab Eb For a chance today, it's incomparable It's incomparable Cm I might be sitting with the movie stars Bb Ab Cm Everybody say that I have it all And the things I do Bb Cm G But I can't make you love me Ab G Cm Bb Is it my life or the things I do? Bb Cm Ab G Can't make you love me G Cm Cm Bb Ab I'm just a girl with a crush on you Cm Ab I have been through changes Bb Cm But I'm still the girl you used to know Cm Ab It's made me no different Bb Bb Cm So tell me why you had to go Can't make you love me Cm Ab Oh baby, I will trade the fancy cars Bb Ab Ab For a chance today, it's incomparable I'm just a girl with a crush on you

## Acordes

Cm I might be sitting with the movie stars Ab Everybody say that I just have it all Bb But I can't make you love me G Is it my life or the things I do? G Cm I'm just a girl with a crush on you Ab Cm Just the thought of being close to you Bb Ab Should be happy with the life I live Seems like I have it all Can't make you, make you love me baby It's my life, what can I do? Can't make you love me, alright G Cm I'm just a girl with a crush on you Bb But I can't make you love me G Is it my life or the things I do? G Cm I'm just a girl with a crush on you G Cm