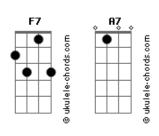

# **Britney Spears - Break The Ice**

```
Intro: Dm,F,Am,Gm
PRIMETRA PARTE
I know it's been a while
But I'm glad you came
And I've been thinking 'bout
         Gm
How you say my name
           Dm
You got my body spinning
Like a hurricane
        Am
And it feels like
You got me going insane
And I can't get enough of this
So let me get it up
SEGUNDA PARTE
Cm7
Looks like we're alone now
You ain't gonna be scared
We're grown now
I'mma hit defrost on ya
Let's get it blazin'
Cm7
We can turn the heat up if you wanna
Bbm
Turn the lights down low if you wanna
Just wanna move you
But you're froze up
That's why I'm saying
REFRÃO
Let me break the ice
Allow me to get you right
But you warm up to me
                         Gm
Baby I can make you feel(hot, hot, hot, hot)
Let me break the ice
```

## Acordes

Allow me to get you right