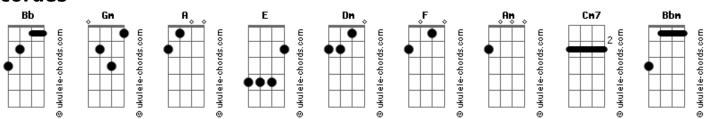

# **Britney Spears - Break The Ice**

```
Intro: Dm,F,Am,Gm
PRIMETRA PARTE
I know it's been a while
But I'm glad you came
And I've been thinking 'bout
         Gm
How you say my name
           Dm
You got my body spinning
Like a hurricane
        Am
And it feels like
You got me going insane
And I can't get enough of this
So let me get it up
SEGUNDA PARTE
Cm7
Looks like we're alone now
You ain't gonna be scared
We're grown now
I'mma hit defrost on ya
Let's get it blazin'
Cm7
We can turn the heat up if you wanna
Bbm
Turn the lights down low if you wanna
Just wanna move you
But you're froze up
That's why I'm saying
REFRÃO
Let me break the ice
Allow me to get you right
But you warm up to me
                         Gm
Baby I can make you feel(hot, hot, hot, hot)
Let me break the ice
```

## Acordes

Allow me to get you right