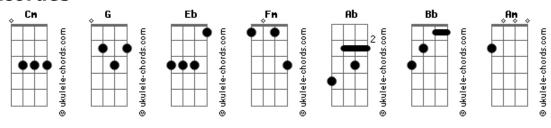

## **Britney Spears - Baby One More Time**

```
tom:
          \mathsf{Cm}
Oh baby, baby, how was I supposed to know
               G
 That something wasn't right here ?
 G Eb
Oh baby, baby, I shouldn't have let you go
Fm G
  And now you're out of sight, yeah !
             G
  Show me, how you want it to be !
      Eb
  Tell me, baby, `cause I need to know now, oh because
  My loneliness is killing me, and \ensuremath{\mathrm{I}}
              Fm
  I must confess I still believe,
                                            Ab
  When I'm not with you, I lose my mind. Give me a sign !
        G
  Hit me, baby, one more time !
Oh baby, baby, the reason I breathe is you
               G
  Boy, you got me blinded !
  G Eb
Oh pretty baby, there's nothing that I wouldn't do
                                Eb
     Ab
```

```
That's not the way I planned it
    Show me, how you want it to be !
                            Fm
    Tell me, baby, `cause I need to know now, oh because
[Refrão]
    Oh baby, baby, how was I supposed to know ?
    Oh pretty baby, I shouldn't have let you g....o
    I must confess, my loneliness is killing me, and I
Fm G Cm G
Don't you know I still believe, that you will be here
                      G
               Eb Fm
                                       G
   And give me a sign ! Hit me, baby, one more time !
    My loneliness is killing me, and I
    I must confess I still believe,
                                           still believe
    When I'm not with you, I lose my mind. Give me a sign !
    Hit me, baby, one more time !
( Am )
```