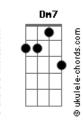

## **Britney Spears - Baby One More Time**

```
apotraste na 2ª casa
           [Verso]
                 Em
Oh baby baby, how was I supposed to know
That something wasn't right here
         Em
Oh baby baby, I shouldn't have let you go
                      Em7
And now you're out of sight, yeah
Show me how you want it to be  \\
                                     Em7
                          Dm7
Tell me baby cuz I need to know now, oh because
Am7
                Em
My loneliness is killin' me (and I)
               Dm7
I must confess I still believe (still believe)
               Em
If I'm not with you I lose my mind
      C Dm7
Give me a sign, hit me baby one more time!
( Am7 Em Am7 )
( Am7 )
( Am7 Em Am7 )
[Verso]
                 Fm
Oh baby baby, the reason I breathe is you \bar{\ \ }
                 Em7
Girl you've got me blinded
Am7 Em C
Oh pretty baby, there's nothin' that I wouldn't do
                Em7
That's not the way I planned it
```

```
Show me how you want it to be
                         Dm7
Tell me baby cuz I need to know now, oh because
[Refrão]
Am7
                Em
My loneliness is killin' me (and I)
               Dm7
I must confess I still believe (still believe)
              Em
If I'm not with you I lose my mind
     C Dm7
Give me a sign, hit me baby one more time!
( Am7 )
( Am7 Em Am7 )
( Am7 )
( Am7 Em Am7 )
[Ponte]
                Em
Oh baby baby, how was I supposed to know
Oh pretty baby, I shouldn't have let you go
I must confess that my loneliness
Is killin' me now
        Dm7
Don't you know I still believe
That you will be here
And give me a sign, hit me baby one more time
My loneliness is killin' me (and I)
              D
I must confess I still believe (still believe)
If I'm not with you I lose my mind
        C D
Give me a sign, hit me baby one more time!
```

## **Acordes**