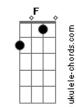

## **Britney Spears - Baby One More Time**

```
apotraste na 2ª casa
           [Verso]
                 Em
Oh baby baby, how was I supposed to know
That something wasn't right here
         Em
Oh baby baby, I shouldn't have let you go
                      Em7
And now you're out of sight, yeah
Show me how you want it to be  \\
                                     Em7
                          Dm7
Tell me baby cuz I need to know now, oh because
Am7
                Em
My loneliness is killin' me (and I)
               Dm7
I must confess I still believe (still believe)
               Em
If I'm not with you I lose my mind
      C Dm7
Give me a sign, hit me baby one more time!
( Am7 Em Am7 )
( Am7 )
( Am7 Em Am7 )
[Verso]
                 Fm
Oh baby baby, the reason I breathe is you \bar{\ \ }
                 Em7
Girl you've got me blinded
Am7 Em C
Oh pretty baby, there's nothin' that I wouldn't do
                Em7
That's not the way I planned it
```

```
Show me how you want it to be
                         Dm7
Tell me baby cuz I need to know now, oh because
[Refrão]
Am7
                Em
My loneliness is killin' me (and I)
               Dm7
I must confess I still believe (still believe)
              Em
If I'm not with you I lose my mind
     C Dm7
Give me a sign, hit me baby one more time!
( Am7 )
( Am7 Em Am7 )
( Am7 )
( Am7 Em Am7 )
[Ponte]
                Em
Oh baby baby, how was I supposed to know
Oh pretty baby, I shouldn't have let you go
I must confess that my loneliness
Is killin' me now
        Dm7
Don't you know I still believe
That you will be here
And give me a sign, hit me baby one more time
My loneliness is killin' me (and I)
              D
I must confess I still believe (still believe)
If I'm not with you I lose my mind
        C D
Give me a sign, hit me baby one more time!
```

## **Acordes**