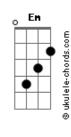

## **Britney Spears - Baby One More Time**

```
apotraste na 2ª casa
           [Verso]
                 Em
Oh baby baby, how was I supposed to know
That something wasn't right here
         Em
Oh baby baby, I shouldn't have let you go
                      Em7
And now you're out of sight, yeah
Show me how you want it to be  \\
                                     Em7
                          Dm7
Tell me baby cuz I need to know now, oh because
Am7
                Em
My loneliness is killin' me (and I)
               Dm7
I must confess I still believe (still believe)
               Em
If I'm not with you I lose my mind
      C Dm7
Give me a sign, hit me baby one more time!
( Am7 Em Am7 )
( Am7 )
( Am7 Em Am7 )
[Verso]
                 Fm
Oh baby baby, the reason I breathe is you \bar{\ \ }
                 Em7
Girl you've got me blinded
Am7 Em C
Oh pretty baby, there's nothin' that I wouldn't do
                Em7
That's not the way I planned it
```

```
Show me how you want it to be
                         Dm7
Tell me baby cuz I need to know now, oh because
[Refrão]
Am7
                Em
My loneliness is killin' me (and I)
               Dm7
I must confess I still believe (still believe)
              Em
If I'm not with you I lose my mind
     C Dm7
Give me a sign, hit me baby one more time!
( Am7 )
( Am7 Em Am7 )
( Am7 )
( Am7 Em Am7 )
[Ponte]
                Em
Oh baby baby, how was I supposed to know
Oh pretty baby, I shouldn't have let you go
I must confess that my loneliness
Is killin' me now
        Dm7
Don't you know I still believe
That you will be here
And give me a sign, hit me baby one more time
My loneliness is killin' me (and I)
              D
I must confess I still believe (still believe)
If I'm not with you I lose my mind
        C D
Give me a sign, hit me baby one more time!
```

## **Acordes**