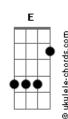

## **Britney Spears - Baby One More Time**

```
apotraste na 2ª casa
           [Verso]
                 Em
Oh baby baby, how was I supposed to know
That something wasn't right here
         Em
Oh baby baby, I shouldn't have let you go
                      Em7
And now you're out of sight, yeah
Show me how you want it to be  \\
                                     Em7
                          Dm7
Tell me baby cuz I need to know now, oh because
Am7
                Em
My loneliness is killin' me (and I)
               Dm7
I must confess I still believe (still believe)
               Em
If I'm not with you I lose my mind
      C Dm7
Give me a sign, hit me baby one more time!
( Am7 Em Am7 )
( Am7 )
( Am7 Em Am7 )
[Verso]
                 Fm
Oh baby baby, the reason I breathe is you \bar{\ \ }
                 Em7
Girl you've got me blinded
Am7 Em C
Oh pretty baby, there's nothin' that I wouldn't do
                Em7
That's not the way I planned it
```

```
Show me how you want it to be
                         Dm7
Tell me baby cuz I need to know now, oh because
[Refrão]
Am7
                Em
My loneliness is killin' me (and I)
               Dm7
I must confess I still believe (still believe)
              Em
If I'm not with you I lose my mind
     C Dm7
Give me a sign, hit me baby one more time!
( Am7 )
( Am7 Em Am7 )
( Am7 )
( Am7 Em Am7 )
[Ponte]
                Em
Oh baby baby, how was I supposed to know
Oh pretty baby, I shouldn't have let you go
I must confess that my loneliness
Is killin' me now
        Dm7
Don't you know I still believe
That you will be here
And give me a sign, hit me baby one more time
My loneliness is killin' me (and I)
              D
I must confess I still believe (still believe)
If I'm not with you I lose my mind
        C D
Give me a sign, hit me baby one more time!
```