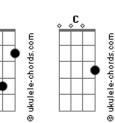

## **Britney Spears - Baby One More Time**

```
apotraste na 2ª casa
           [Verso]
                 Em
Oh baby baby, how was I supposed to know
That something wasn't right here
         Em
Oh baby baby, I shouldn't have let you go
                      Em7
And now you're out of sight, yeah
Show me how you want it to be  \\
                                     Em7
                          Dm7
Tell me baby cuz I need to know now, oh because
Am7
                Em
My loneliness is killin' me (and I)
               Dm7
I must confess I still believe (still believe)
               Em
If I'm not with you I lose my mind
      C Dm7
Give me a sign, hit me baby one more time!
( Am7 Em Am7 )
( Am7 )
( Am7 Em Am7 )
[Verso]
                 Fm
Oh baby baby, the reason I breathe is you \bar{\ \ }
                 Em7
Girl you've got me blinded
Am7 Em C
Oh pretty baby, there's nothin' that I wouldn't do
                Em7
That's not the way I planned it
```

```
Show me how you want it to be
                         Dm7
Tell me baby cuz I need to know now, oh because
[Refrão]
Am7
                Em
My loneliness is killin' me (and I)
               Dm7
I must confess I still believe (still believe)
              Em
If I'm not with you I lose my mind
     C Dm7
Give me a sign, hit me baby one more time!
( Am7 )
( Am7 Em Am7 )
( Am7 )
( Am7 Em Am7 )
[Ponte]
                Em
Oh baby baby, how was I supposed to know
Oh pretty baby, I shouldn't have let you go
I must confess that my loneliness
Is killin' me now
        Dm7
Don't you know I still believe
That you will be here
And give me a sign, hit me baby one more time
My loneliness is killin' me (and I)
              D
I must confess I still believe (still believe)
If I'm not with you I lose my mind
        C D
Give me a sign, hit me baby one more time!
```