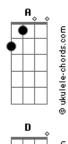

## **Britney Spears - Baby One More Time**

```
apotraste na 2ª casa
           [Verso]
                 Em
Oh baby baby, how was I supposed to know
That something wasn't right here
         Em
Oh baby baby, I shouldn't have let you go
                      Em7
And now you're out of sight, yeah
Show me how you want it to be  \\
                                     Em7
                          Dm7
Tell me baby cuz I need to know now, oh because
Am7
                Em
My loneliness is killin' me (and I)
               Dm7
I must confess I still believe (still believe)
               Em
If I'm not with you I lose my mind
      C Dm7
Give me a sign, hit me baby one more time!
( Am7 Em Am7 )
( Am7 )
( Am7 Em Am7 )
[Verso]
                 Fm
Oh baby baby, the reason I breathe is you \bar{\ \ }
                 Em7
Girl you've got me blinded
Am7 Em C
Oh pretty baby, there's nothin' that I wouldn't do
                Em7
That's not the way I planned it
```