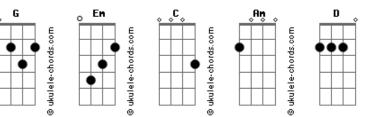

## Bring Me The Horizon - What You Need

```
Intro: 2x: ( Em G C )
                                                               Don't come crawling back to me when you break down
         ( Em G Am )
                                                               You can find somebody else...
You're hypnotized, can't see the signs
I'd like to help you, but I think it's too late
                                                               So don't tell me what I can't see
Made up your mind and now you're blind
                                                               Cause we both know it's you, not me
I guess it's easier than making mistakes
                                                               You don't want this but it's what you need
                                                               And you'll see it when you believe
                                                                  Em
                                                               Don't tell me what I can't see
Don't ask me why then roll your eyes at the answer
                                                                       D
You want to fight, but I won't bite at the page
                                                               Cause we both know it's you, not me
                                                                       Am
                                                               You don't want this but it's what you need
And I'ma try and change your eyes to the pain
                                                               And you'll see it when you believe
Cause I will tell you...
                                                               You'll see it, you'll see it
                                                                                     Am
                                                                           G
So don't tell me what I can't see
                                                               You'll see it when you believe
       D
                                                                           G
                                                                                    C
                                                               You'll see it, you'll see it
Cause we both know it's you, not me
         Am
You don't want this but it's what you need
                                                               And you'll see it when you believe
And you'll see it when you believe
                                                               Em G C
                                                                         Em G Am
                                                               Yeah, hell yeah
You'll see it, you'll see it
                                                               You make me want to slit my wrists and play in my own blood
             G
                       Αm
You'll see it when you believe
                                                               Em G C Em G Am
                                                               Yeah, hell yeah
             G
You'll see it, you'll see it
                                                               You make me want to kill myself just for the fucking fun
And you'll see it when you believe
                                                               Em G C Em G Am
                                                               Yeah, hell yeah
               G
Give me a break cause I can't take
                                                               You make me want to slit my wrists and play in my own blood
                 G
                                                               Em G C Em G Am
                                                               Yeah, hell yeah
Another second, you're a fucking addict
                                                                                  Fm
I need the time to change your mind
                                                               You make me want to kill myself just for the fucking fun
How can I move you when you're stuck in your ways
                                                               (Em G C)
                                                               ( Em G Am )
                                                               (Em G C)
Don't ask me why then roll your eyes at the answer
                                                               ( Am )
You want to fight, but I don't bite on the bait
                                                               So don't tell me what I can't see
And I'ma to try change your eyes to the pain
                                                                       Em
                                                                                      G
                                                               Cause we both know it's you, not me
I'm just saying, no I'm just saying
                                                                        Em
                                                               You don't want this but it's what you need
                                                               And you'll see it when you believe
Don't come crawling back to me when you break down
                                                               And you'll see it when you believe
Cause you dug yourself into this hole all by yourself
                                                               ( Em )
Acordes
```