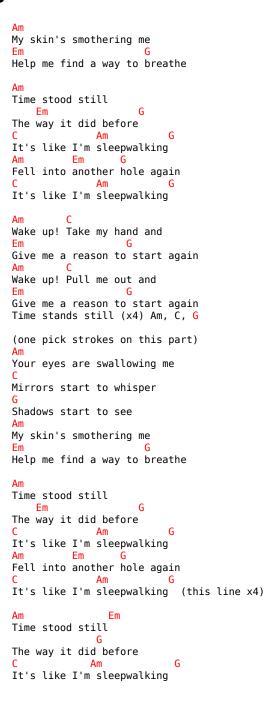

## **Bring Me The Horizon - Sleepwalking**

```
Tom: Db
 (com acordes na forma de G )
Capostraste na 6ª casa
Intro: Am, C, G (x2)
My secrets are burning a hole through my heart
And my bones catch a fever
When it cuts you up this deep
It's hard to find a way to breathe
Your eyes are swallowing me
Mirrors start to whisper
Shadows start to sing
My skin's smothering me
Help me find a way to breathe
Time stood still
The way it did before
It's like I'm sleepwalking
        Fm
Fell into another hole again
             Am
It's like I'm sleepwalking
I'm at the edge of the world
Where do I go from here?
Do I disappear?
Edge of the world
Should I sink or swim?
Or simply disappear?
Your eyes are swallowing me
Mirrors start to whisper
Shadows start to sing
```