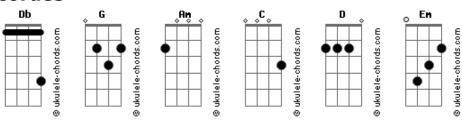

## **Bring Me The Horizon - Sleepwalking**

```
Tom: Db
 (com acordes na forma de G )
Capostraste na 6ª casa
Intro: Am, C, G (x2)
My secrets are burning a hole through my heart
And my bones catch a fever
When it cuts you up this deep
It's hard to find a way to breathe
Your eyes are swallowing me
Mirrors start to whisper
Shadows start to sing
My skin's smothering me
Help me find a way to breathe
Time stood still
The way it did before
It's like I'm sleepwalking
        Fm
Fell into another hole again
             Am
It's like I'm sleepwalking
I'm at the edge of the world
Where do I go from here?
Do I disappear?
Edge of the world
Should I sink or swim?
Or simply disappear?
Your eyes are swallowing me
Mirrors start to whisper
Shadows start to sing
```



## **Acordes**